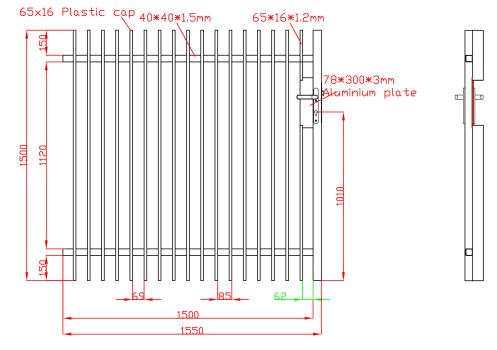

#### 1250mm x 900mm

#### LEFT HAND SIDE

#### **RIGHT HAND SIDE**

Unit 1, 1710 Sydney Rd, Campbellfield VIC 3061 info@macedonfencing.com.au www.macedonfencing.com.au