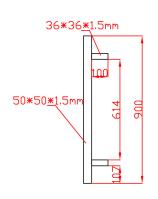

#### **Additional Accessories**

HFP 100 × 75 Butt Hinge Zinc Plated \$30 each + GST



IPC 7575 - Post Caps - Flat \$4 each + GST



DPG200 - Gravity Latch; Double Sided Lockable \$95 each + GST

DPG200 – Adjustable Self Closing



Individual Gate Stile .900mm Black \$50 + GST





Individual Gate Stile 1200 Black



\$60 + GST





Individual Gate Stile 1500 mm Black \$70 + GST



Mortice Lock \$170 each + GST

Hinge

\$40 each + GST

(Magna Latch) \$95 each + GST

(includes Brass Door Handle, Barrel, Lock and 2 Keys)



Individual Gate Stile 1800mm Black \$75 + GST



Unit 1, 1710 Sydney Rd, Campbellfield VIC 3061 info@macedonfencing.com.au www.macedonfencing.com.au



**COMMERCIAL / CALL FOR A QUOTE** 1300 101 202

#### 1250mm x 900mm

#### LEFT HAND SIDE



#### **RIGHT HAND SIDE**





Unit 1, 1710 Sydney Rd, Campbellfield VIC 3061 info@macedonfencing.com.au www.macedonfencing.com.au

## COMMERCIAL / CALL FOR A QUOTE 1300 101 202

#### 1200mm x 1500mm

#### LEFT HAND SIDE



#### **RIGHT HAND SIDE**





Unit 1, 1710 Sydney Rd, Campbellfield VIC 3061 info@macedonfencing.com.au www.macedonfencing.com.au

## COMMERCIAL / CALL FOR A QUOTE 1300 101 202



### **Adjustable Blade Gate Kit – Technical Drawings**

#### 1500mm x 1500mm

#### **LEFT HAND SIDE**



#### **RIGHT HAND SIDE**





Unit 1, 1710 Sydney Rd, Campbellfield VIC 3061 info@macedonfencing.com.au www.macedonfencing.com.au

# COMMERCIAL / CALL FOR A QUOTE 1300 101 202



#### 1500mm x 1800mm

#### LEFT HAND SIDE



#### **RIGHT HAND SIDE**





Unit 1, 1710 Sydney Rd, Campbellfield VIC 3061 info@macedonfenci