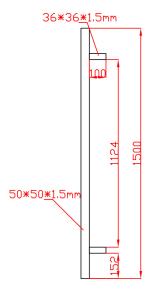

#### 1200mm x 1500mm

#### LEFT HAND SIDE

#### **RIGHT HAND SIDE**

Unit 1, 1710 Sydney Rd, Campbellfield VIC 3061 info@macedonfencing.com.au www.macedonfencing.com.au