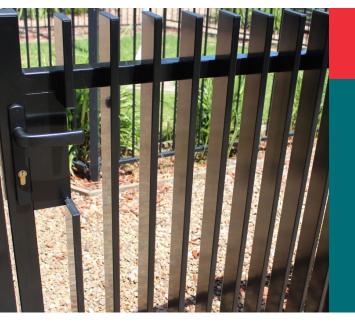

### **Blade – Powder Coated Black**

An adjustable Blade Gate assembled in minutes, simply cut the gate to your desired width, slide gate stile through top/ bottom rail to complete kit.

Now comes complete with a welded backing plate an architectural designed mortice lock system including two black handles, barrel lock and two keys to compliment the blade gate.

Available in both left/right hand.

| 900mm high x       | 1200mm high x      |
|--------------------|--------------------|
| 1250mm wide        | 1500mm wide        |
| (adjustable)       | (adjustable)       |
| <b>\$420 + GST</b> | <b>\$440 + GST</b> |
| 1500mm high x      | 1800mm high x      |
| 1500mm wide        | 1500mm wide        |
| (adjustable)       | (adjustable)       |
| <b>\$460 + GST</b> | <b>\$480 + GST</b> |

#### **PACKAGES INCLUDE:**

- 1500mm Wide Panel
- 1 Individual Gate Stile
- Welded Backing Plate
- Mortice Lock System
- Barrel / 2 Handles, 2 Keys

Unit 1, 1710 Sydney Rd, Campbellfield VIC 3061 info@macedonfencing.com.au www.macedonfencing.com.au commercial / call for a quote 1300 101 202