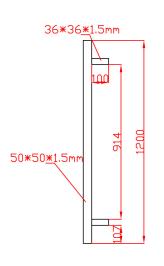

#### 1200mm x 1500mm

#### LEFT HAND SIDE

### **Adjustable Blade Gate Kit – Technical Drawings**