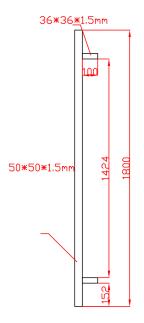

## 1250mm x 900mm

#### LEFT HAND SIDE



#### **RIGHT HAND SIDE**





Unit 1, 1710 Sydney Rd, Campbellfield VIC 3061 info@macedonfencing.com.au www.macedonfencing.com.au

## COMMERCIAL / CALL FOR A QUOTE 1300 101 202

#### 1200mm x 1500mm

#### LEFT HAND SIDE



#### **RIGHT HAND SIDE**





Unit 1, 1710 Sydney Rd, Campbellfield VIC 3061 info@macedonfencing.com.au www.macedonfencing.com.au

## COMMERCIAL / CALL FOR A QUOTE 1300 101 202



### **Adjustable Blade Gate Kit – Technical Drawings**

#### 1500mm x 1500mm

#### **LEFT HAND SIDE**



#### **RIGHT HAND SIDE**





Unit 1, 1710 Sydney Rd, Campbellfield VIC 3061 info@macedonfencing.com.au www.macedonfencing.com.au

# COMMERCIAL / CALL FOR A QUOTE 1300 101 202



#### 1500mm x 1800mm

#### LEFT HAND SIDE



#### **RIGHT HAND SIDE**





Unit 1, 1710 Sydney Rd, Campbellfield VIC 3061 info@macedonfencing.com.au www.macedonfencing.com.au

# COMMERCIAL / CALL FOR A QUOTE 1300 101 202