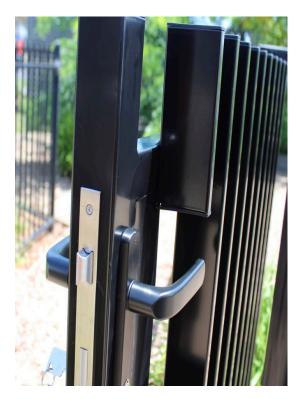

### **Blade – Powder Coated Black**

An adjustable Blade Gate assembled in minutes, simply cut the gate to your desired width, slide gate stile through top/ bottom rail to complete kit.

Now comes complete with a welded backing plate an architectural designed mortice lock system including two black handles, barrel lock and two keys to compliment the blade gate.

#### **PACKAGES INCLUDE:**

- 1500mm Wide Panel
- 1 Individual Gate Stile
- Welded Backing Plate
- Mortice Lock System
- Barrel / 2 Handles, 2 Keys

Unit 1, 1710 Sydney Rd, Campbellfield VIC 3061 info@macedonfencing.com.au www.macedonfencing.com.au commercial / call for a quote 1300 101 202

Individual Gate Stile .900mm Black \$50 + GST

Individual Gate Stile 1200 Black

\$60 + GST

Individual Gate Stile 1500 mm Black \$70 + GST

Mortice Lock \$170 each + GST

Hinge

\$40 each + GST

(Magna Latch) \$95 each + GST

(includes Brass Door Handle, Barrel, Lock and 2 Keys)

Individual Gate Stile 1800mm Black \$75 + GST

Unit 1, 1710 Sydney Rd, Campbellfield VIC 3061 info@macedonfencing.com.au www.macedonfencing.com.au

**COMMERCIAL / CALL FOR A QUOTE** 1300 101 202