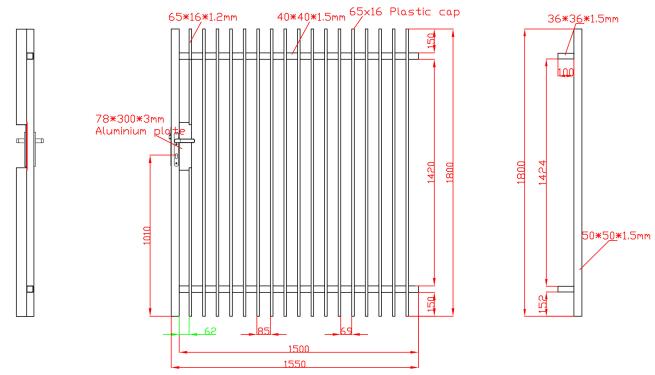

#### 1500mm x 1800mm

#### LEFT HAND SIDE

#### **RIGHT HAND SIDE**

Unit 1, 1710 Sydney Rd, Campbellfield VIC 3061 info@macedonfencing.com.au www.macedonfencing.com.au