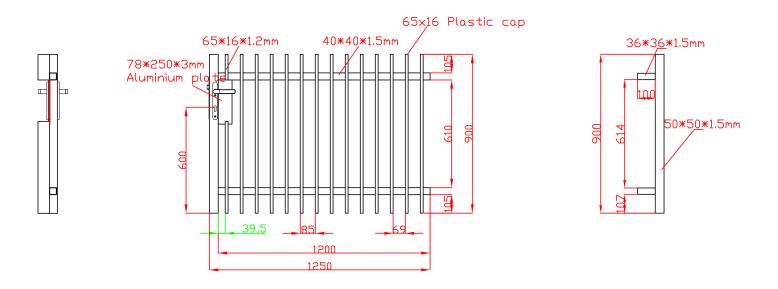

### **Adjustable Blade Gate Kit – Technical Drawings**

#### 1250mm x 900mm

#### LEFT HAND SIDE

#### **RIGHT HAND SIDE**

Unit 1, 1710 Sydney Rd, Campbellfield VIC 3061 info@macedonfencing.com.au www.macedonfencing.com.au