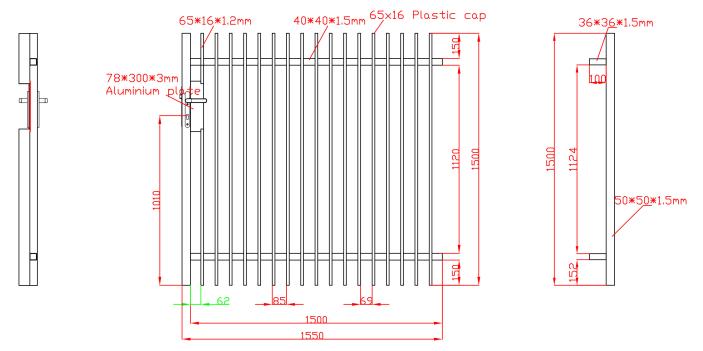

### **Adjustable Blade Gate Kit – Technical Drawings**

#### 1500mm x 1500mm

#### **LEFT HAND SIDE**

#### **RIGHT HAND SIDE**

Unit 1, 1710 Sydney Rd, Campbellfield VIC 3061 info@macedonfencing.com.au www.macedonfencing.com.au