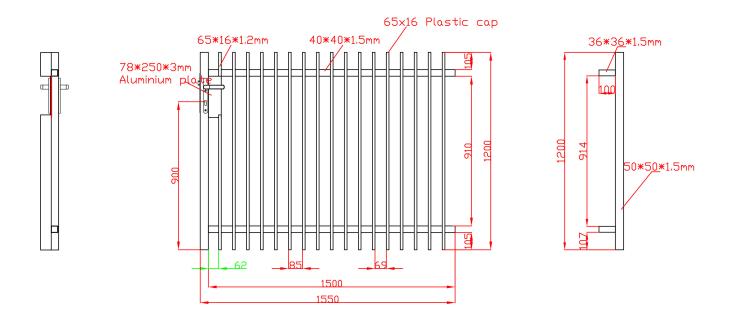

#### 1200mm x 1500mm

#### LEFT HAND SIDE

### **Adjustable Blade Gate Kit – Technical Drawings**