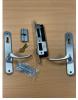

### **Blade – Powder Coated Black**

An adjustable Blade Gate assembled in minutes, simply cut the gate to your desired width, slide gate stile through top/ bottom rail to complete kit.

Now comes complete with a welded backing plate an architectural designed mortice lock system including two black handles, barrel lock and two keys to compliment the blade gate.

#### **PACKAGES INCLUDE:**

- 1500mm Wide Panel
- 1 Individual Gate Stile
- Welded Backing Plate
- Mortice Lock System
- Barrel / 2 Handles, 2 Keys

Unit 1, 1710 Sydney Rd, Campbellfield VIC 3061 info@macedonfencing.com.au www.macedonfencing.com.au commercial / call for a quote 1300 101 202