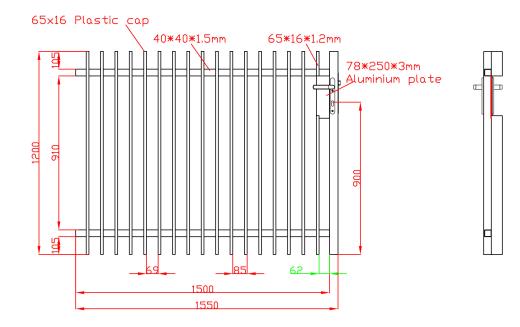

#### 1200mm x 1500mm

#### **RIGHT HAND SIDE**

Unit 1, 1710 Sydney Rd, Campbellfield VIC 3061 info@macedonfencing.com.au www.macedonfencing.com.au

### **Adjustable Blade Gate Kit – Technical Drawings**