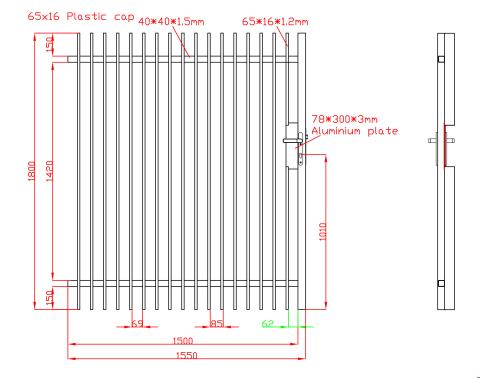

1250mm x 900mm

#### LEFT HAND SIDE



#### **RIGHT HAND SIDE**





Unit 1, 1710 Sydney Rd, Campbellfield VIC 3061 info@macedonfencing.com.au www.macedonfencing.com.au

## COMMERCIAL / CALL FOR A QUOTE 1300 101 202

#### 1200mm x 1500mm

#### LEFT HAND SIDE



#### **RIGHT HAND SIDE**





Unit 1, 1710 Sydney Rd, Campbellfield VIC 3061 info@macedonfencing.com.au www.macedonfencing.com.au

## COMMERCIAL / CALL FOR A QUOTE 1300 101 202



### **Adjustable Blade Gate Kit – Technical Drawings**

#### 1500mm x 1500mm

#### **LEFT HAND SIDE**



#### **RIGHT HAND SIDE**





Unit 1, 1710 Sydney Rd, Campbellfield VIC 3061 info@macedonfencing.com.au www.macedonfencing.com.au

# COMMERCIAL / CALL FOR A QUOTE 1300 101 202



#### 1500mm x 1800mm

#### LEFT HAND SIDE



#### **RIGHT HAND SIDE**





Unit 1, 1710 Sydney Rd, Campbellfield VIC 3061 info@macedonfencing.com.au www.macedonfencing.com.au

# COMMERCIAL / CALL FOR A QUOTE 1300 101 202