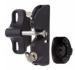

#### **Additional Accessories**

HFP 100 × 75 Butt Hinge Zinc Plated \$30 each + GST

IPC 7575 - Post Caps - Flat \$4 each + GST

DPG200 - Gravity Latch; Double Sided Lockable \$95 each + GST

DPG200 – Adjustable Self Closing

Individual Gate Stile .900mm Black \$50 + GST

Individual Gate Stile 1200 Black

\$60 + GST

Individual Gate Stile 1500 mm Black \$70 + GST

Mortice Lock \$170 each + GST

Hinge

\$40 each + GST

(Magna Latch) \$95 each + GST