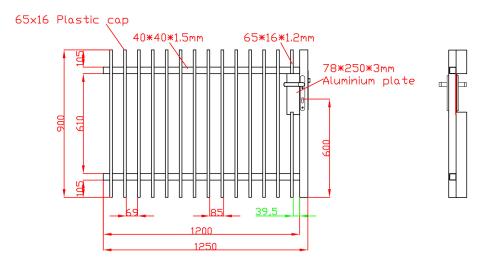

#### 1250mm x 900mm

#### LEFT HAND SIDE

### **Adjustable Blade Gate Kit – Technical Drawings**