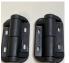

#### **Gate Posts**

| IN – GROUND POSTS                                                     |                     |
|-----------------------------------------------------------------------|---------------------|
| 65 × 65 × 2700mm                                                      | \$65 per post + GST |
| Additional Accessories                                                |                     |
| Post Brackets – Galvanised to suit 65 x 65 x 2700 post                | \$40 each + GST     |
| HFP 100 × 75 Butt Hinge Zinc Plated                                   | \$40 each + GST     |
| DPG200 – Gravity Latch; Double Sided Lockable                         | \$75 each + GST     |
| DPG200 – Adjustable Self Closing Hinge                                | \$40 each + GST     |
| DPL1000MK3; Ultra Safe Gate Latch (Magna Latch)                       | \$70 each + GST     |
| Mortice Lock<br>(includes Brass Door Handle, Barrel, Lock and 2 Keys) | \$170 each + GST    |
| IPC 6565 – Post Caps – Flat                                           | \$4 each + GST      |