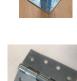

#### **Gate Posts**

| IN – GROUND POSTS                                                     |                     |
|-----------------------------------------------------------------------|---------------------|
| 65 × 65 × 2700mm                                                      | \$65 per post + GST |
| Additional Accessories                                                |                     |
| Post Brackets – Galvanised to suit 65 x 65 x 2700 post                | \$40 each + GST     |
| HFP 100 × 75 Butt Hinge Zinc Plated                                   | \$40 each + GST     |
| DPG200 – Gravity Latch; Double Sided Lockable                         | \$75 each + GST     |
| DPG200 – Adjustable Self Closing Hinge                                | \$40 each + GST     |
| DPL1000MK3; Ultra Safe Gate Latch (Magna Latch)                       | \$70 each + GST     |
| Mortice Lock<br>(includes Brass Door Handle, Barrel, Lock and 2 Keys) | \$170 each + GST    |
| IPC 6565 – Post Caps – Flat                                           | \$4 each + GST      |