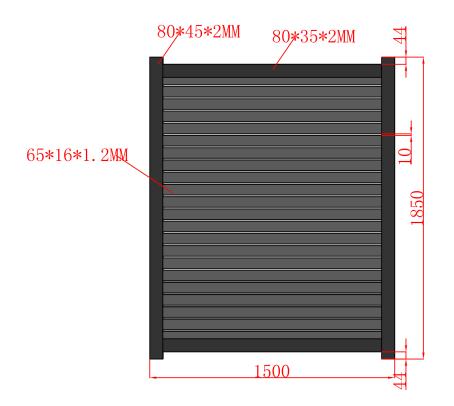

## **Technical Drawings**

#### 1.8 metres high

Unit 1, 1710 Sydney Rd, Campbellfield VIC 3061 info@macedonfencing.com.au www.macedonfencing.com.au

citywideandmacedon