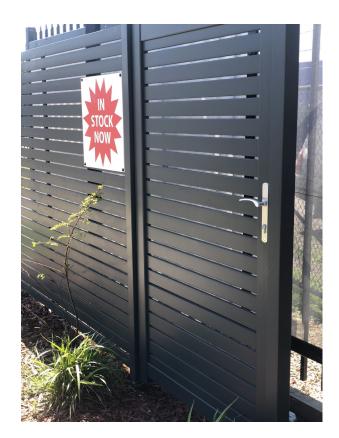

## **Aluminium Slat Gate Kits in a Box**

Adjustable Gate Cut to DesiredWidth 900mm wide – 1500mm WideAvailable in:1.2 metre high \$350 + GST

#### 1.8 metre high \$400 + GST

- A beautiful powder coated finish
- No visible screws or fixings
- Instructions included in the box
- Quick and easy to assemble
- All gate hardware available