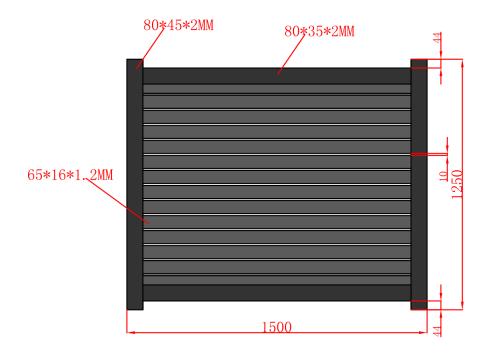

## **Technical Drawings**

#### 1.2 metres high

#### 1.8 metres high

Unit 1, 1710 Sydney Rd, Campbellfield VIC 3061 info@macedonfencing.com.au www.macedonfencing.com.au

citywideandmacedon