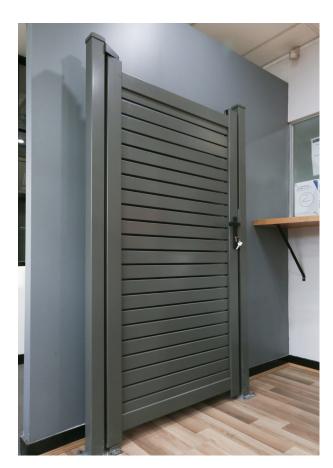

# **The Horizontal Slat Gate**

Adjustable Gate Cut to Desired Width  $1800H \times 1500W - 1200H \times 1500W$ (cut individual slats to shorten width)

Available in:

1.2 metre high \$420 + GST 1.8 metre high \$460 + GST

- A beautiful powder coated finish
- No visible screws or fixings
- Instructions included in the box
- Quick and easy to assemble
- All gate hardware available
- Mortice lock
- System with barrel
- Key
- Black handles
- Striker plate