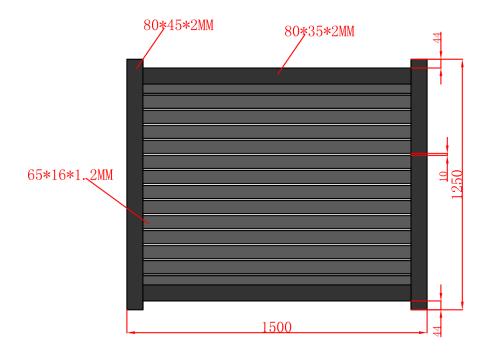

\$40 each + GST     |
| HFP 100 × 75 Butt Hinge Zinc Plated                                   | \$30 each + GST     |
| DPG200 – Gravity Latch; Double Sided Lockable                         | \$95 each + GST     |
| DPG200 – Adjustable Self Closing Hinge                                | \$40 each + GST     |
| DPL1000MK3; Ultra Safe Gate Latch (Magna Latch)                       | \$95 each + GST     |
| Mortice Lock<br>(includes Brass Door Handle, Barrel, Lock and 2 Keys) | \$170 each + GST    |
| IPC 6565 – Post Caps – Flat                                           | \$5 each + GST      |

Unit 1, 1710 Sydney Rd, Campbellfield VIC 3061 info@macedonfencing.com.au www.macedonfencing.com.au

# COMMERCIAL / CALL FOR A QUOTE 1300 101 202

fc

## **Technical Drawings**

#### 1.2 metres high



#### 1.8 metres high



Unit 1, 1710 Sydney Rd, Campbellfield VIC 3061 info@macedonfencing.com.au www.macedonfencing.com.au



citywideandmacedon