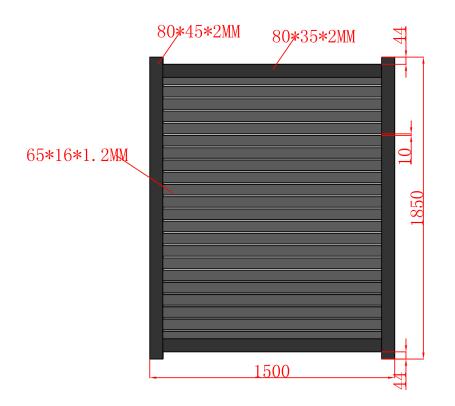

## **Technical Drawings**

#### 1.8 metres high

Unit 1, 1710 Sydney Rd, Campbellfield VIC 3061 info@macedonfencing.com.au www.macedonfencing.com.au

citywideandmacedon