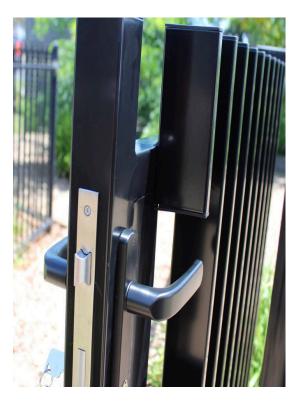

# Blade – Powder Coated Black

An adjustable Blade Gate assembled in minutes, simply cut the gate to your desired width, slide gate stile through top/ bottom rail to complete kit.

Now comes complete with a welded backing plate an architectural designed mortice lock system including two black handles, barrel lock and two keys to compliment the blade gate.

## **PACKAGES INCLUDE:**

- 1500mm Wide Panel
- 1 Individual Gate Stile
- Welded Backing Plate
- Mortice Lock System
- Barrel / 2 Handles, 2 Keys

Unit 1, 1710 Sydney Rd, Campbellfield VIC 3061 info@macedonfencing.com.au www.macedonfencing.com.au

Mortice Lock \$170 each + GST

(includes Brass Door Handle, Barrel, Lock and 2 Keys)

Individual Gate Stile 1800mm Black \$75 + GST

**COMMERCIAL / CALL FOR A QUOTE** 

1250mm x 900mm