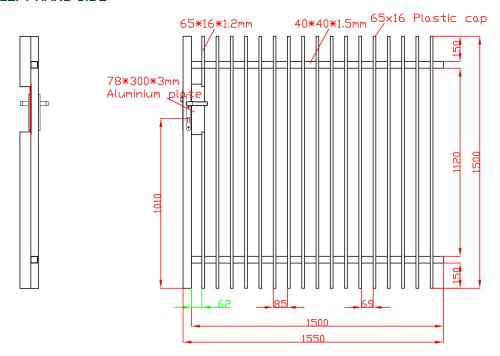

- Gravity Latch; Double Sided Lockable \$95 each + GST



Individual Gate Stile .900mm Black \$50 + GST



DPG200 - Adjustable Self Closing Hinge \$40 each + GST



Individual Gate Stile 1200 Black \$60 + GST



DPL1000MK3; Ultra Safe Gate Latch (Magna Latch) \$95 each + GST



Individual Gate Stile 1500 mm Black \$70 + GST



Mortice Lock \$170 each + GST

(includes Brass Door Handle, Barrel, Lock and 2 Keys)



Individual Gate Stile 1800mm Black \$75 + GST



**COMMERCIAL / CALL FOR A QUOTE** 

1250mm x 900mm

### **LEFT HAND SIDE**





## **RIGHT HAND SIDE**





#### 1200mm x 1500mm

### **LEFT HAND SIDE**





## **RIGHT HAND SIDE**





Unit 1, 1710 Sydney Rd, Campbellfield VIC 3061 info@macedonfencing.com.au www.macedonfencing.com.au

#### 1500mm x 1500mm

### **LEFT HAND SIDE**





#### **RIGHT HAND SIDE**





Unit 1, 1710 Sydney Rd, Campbellfield VIC 3061 info@macedonfencing.com.au www.macedonfencing.com.au

**COMMERCIAL / CALL FOR A QUOTE** 

1300 101 202

#### 1500mm x 1800mm

### **LEFT HAND SIDE**





#### **RIGHT HAND SIDE**





Unit 1, 1710 Sydney Rd, Campbellfield VIC 3061 info@macedonfencing.com.au www.macedonfencing.com.au

COMMERCIAL / CALL FOR A QUOTE

1300 101 202