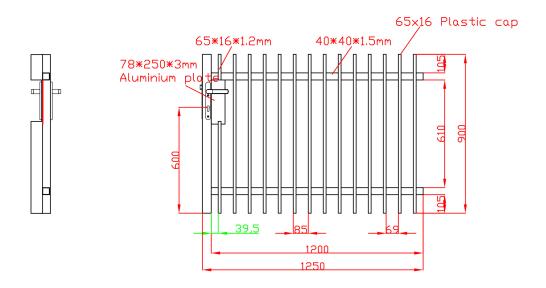

Mortice Lock \$170 each + GST

(includes Brass Door Handle, Barrel, Lock and 2 Keys)

Individual Gate Stile 1800mm Black \$75 + GST

**COMMERCIAL / CALL FOR A QUOTE** 

1250mm x 900mm

### **LEFT HAND SIDE**

## **RIGHT HAND SIDE**