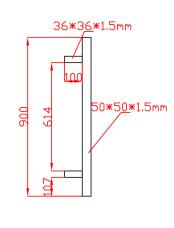

times 2400$ mm \$68 per post + GST 100 × 100 × 1800mm \$90 per post + GST 100 × 100 × 2400mm \$116 per post + GST

#### **Additional Accessories**

HFP 100 × 75 Butt Hinge Zinc Plated \$30 each + GST



IPC 7575 - Post Caps - Flat \$4 each + GST



DPG200 - Gravity Latch; Double Sided Lockable \$95 each + GST



Individual Gate Stile .900mm Black \$50 + GST



DPG200 - Adjustable Self Closing Hinge \$40 each + GST



Individual Gate Stile 1200 Black \$60 + GST



DPL1000MK3; Ultra Safe Gate Latch (Magna Latch) \$95 each + GST



Individual Gate Stile 1500 mm Black \$70 + GST



Mortice Lock \$170 each + GST

(includes Brass Door Handle, Barrel, Lock and 2 Keys)



Individual Gate Stile 1800mm Black \$75 + GST



**COMMERCIAL / CALL FOR A QUOTE** 

1250mm x 900mm

### **LEFT HAND SIDE**





## **RIGHT HAND SIDE**





#### 1200mm x 1500mm

### **LEFT HAND SIDE**





## **RIGHT HAND SIDE**





Unit 1, 1710 Sydney Rd, Campbellfield VIC 3061 info@macedonfencing.com.au www.macedonfencing.com.au

#### 1500mm x 1500mm

### **LEFT HAND SIDE**





#### **RIGHT HAND SIDE**





Unit 1, 1710 Sydney Rd, Campbellfield VIC 3061 info@macedonfencing.com.au www.macedonfencing.com.au

**COMMERCIAL / CALL FOR A QUOTE** 

1300 101 202

#### 1500mm x 1800mm

### **LEFT HAND SIDE**





#### **RIGHT HAND SIDE**





Unit 1, 1710 Sydney Rd, Campbellfield VIC 3061 info@macedonfencing.com.au www.macedonfencing.com.au

COMMERCIAL / CALL FOR A QUOTE

1300 101 202