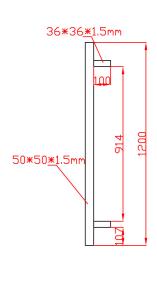

ost + GST

#### **Additional Accessories**

HFP 100 × 75 Butt Hinge Zinc Plated \$30 each + GST



IPC 7575 - Post Caps - Flat \$4 each + GST



DPG200 - Gravity Latch; Double Sided Lockable \$95 each + GST



Individual Gate Stile .900mm Black \$50 + GST



DPG200 - Adjustable Self Closing Hinge \$40 each + GST



Individual Gate Stile 1200 Black \$60 + GST



DPL1000MK3; Ultra Safe Gate Latch (Magna Latch) \$95 each + GST



Individual Gate Stile 1500 mm Black \$70 + GST



Mortice Lock \$170 each + GST

(includes Brass Door Handle, Barrel, Lock and 2 Keys)



Individual Gate Stile 1800mm Black \$75 + GST



**COMMERCIAL / CALL FOR A QUOTE** 

1250mm x 900mm

### **LEFT HAND SIDE**





## **RIGHT HAND SIDE**





#### 1200mm x 1500mm

### **LEFT HAND SIDE**





## **RIGHT HAND SIDE**





Unit 1, 1710 Sydney Rd, Campbellfield VIC 3061 info@macedonfencing.com.au www.macedonfencing.com.au

#### 1500mm x 1500mm

### **LEFT HAND SIDE**





#### **RIGHT HAND SIDE**





Unit 1, 1710 Sydney Rd, Campbellfield VIC 3061 info@macedonfencing.com.au www.macedonfencing.com.au

**COMMERCIAL / CALL FOR A QUOTE** 

1300 101 202

#### 1500mm x 1800mm

### **LEFT HAND SIDE**





#### **RIGHT HAND SIDE**





Unit 1, 1710 Sydney Rd, Campbellfield VIC 3061 info@macedonfencing.com.au www.macedonfencing.com.au

COMMERCIAL / CALL FOR A QUOTE

1300 101 202