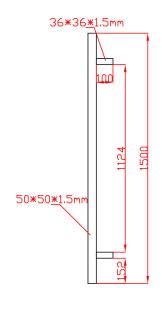

Lockable \$95 each + GST



Individual Gate Stile .900mm Black \$50 + GST



DPG200 - Adjustable Self Closing Hinge \$40 each + GST



Individual Gate Stile 1200 Black \$60 + GST



DPL1000MK3; Ultra Safe Gate Latch (Magna Latch) \$95 each + GST



Individual Gate Stile 1500 mm Black \$70 + GST



Mortice Lock \$170 each + GST

(includes Brass Door Handle, Barrel, Lock and 2 Keys)



Individual Gate Stile 1800mm Black \$75 + GST



**COMMERCIAL / CALL FOR A QUOTE** 

1250mm x 900mm

### **LEFT HAND SIDE**





## **RIGHT HAND SIDE**





#### 1200mm x 1500mm

### **LEFT HAND SIDE**





## **RIGHT HAND SIDE**





Unit 1, 1710 Sydney Rd, Campbellfield VIC 3061 info@macedonfencing.com.au www.macedonfencing.com.au

#### 1500mm x 1500mm

### **LEFT HAND SIDE**





#### **RIGHT HAND SIDE**





Unit 1, 1710 Sydney Rd, Campbellfield VIC 3061 info@macedonfencing.com.au www.macedonfencing.com.au

**COMMERCIAL / CALL FOR A QUOTE** 

1300 101 202

#### 1500mm x 1800mm

### **LEFT HAND SIDE**





#### **RIGHT HAND SIDE**





Unit 1, 1710 Sydney Rd, Campbellfield VIC 3061 info@macedonfencing.com.au www.macedonfencing.com.au

COMMERCIAL / CALL FOR A QUOTE

1300 101 202