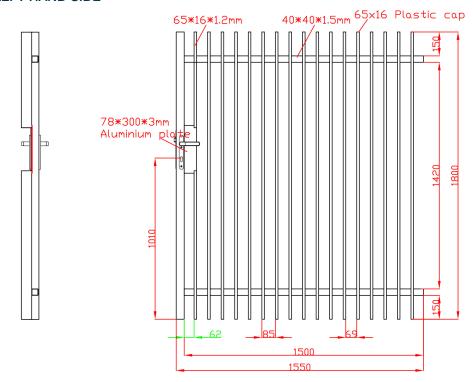

Safe Gate Latch (Magna Latch) \$95 each + GST



Individual Gate Stile 1500 mm Black \$70 + GST



Mortice Lock \$170 each + GST

(includes Brass Door Handle, Barrel, Lock and 2 Keys)



Individual Gate Stile 1800mm Black \$75 + GST



**COMMERCIAL / CALL FOR A QUOTE** 

1250mm x 900mm

### **LEFT HAND SIDE**





## **RIGHT HAND SIDE**





#### 1200mm x 1500mm

### **LEFT HAND SIDE**





## **RIGHT HAND SIDE**





Unit 1, 1710 Sydney Rd, Campbellfield VIC 3061 info@macedonfencing.com.au www.macedonfencing.com.au

#### 1500mm x 1500mm

### **LEFT HAND SIDE**





#### **RIGHT HAND SIDE**





Unit 1, 1710 Sydney Rd, Campbellfield VIC 3061 info@macedonfencing.com.au www.macedonfencing.com.au

**COMMERCIAL / CALL FOR A QUOTE** 

1300 101 202

#### 1500mm x 1800mm

### **LEFT HAND SIDE**





#### **RIGHT HAND SIDE**





Unit 1, 1710 Sydney Rd, Campbellfield VIC 3061 info@macedonfencing.com.au www.macedonfencing.com.au

COMMERCIAL / CALL FOR A QUOTE

1300 101 202