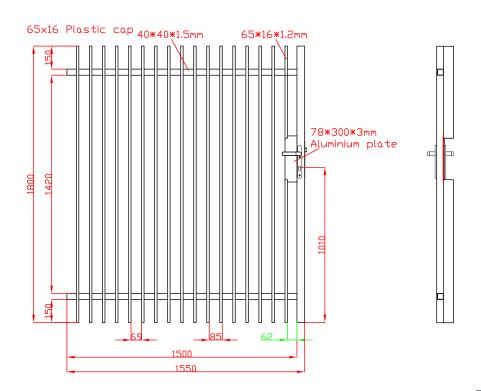

#### 1500mm x 1800mm

#### **RIGHT HAND SIDE**

Unit 1, 1710 Sydney Rd, Campbellfield VIC 3061 info@macedonfencing.com.au www.macedonfencing.com.au

COMMERCIAL / CALL FOR A QUOTE

1300 101 202