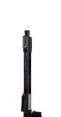

# The Blade Gate

# Blade – Powder Coated Black

An adjustable Blade Gate assembled in minutes, simply cut the gate to your desired width, slide gate stile through top/ bottom rail to complete kit.

Now comes complete with a welded backing plate an architectural designed mortice lock system including two black handles, barrel lock and two keys to compliment the blade gate.

Available in both left/right hand.

900mm high x 1250mm wide (adjustable)

\$440 + GST

1500mm high x 1500mm wide (adjustable)

\$480 + GST

1200mm high x 1500mm wide (adjustable)

\$460 + GST

1800mm high x 1500mm wide (adjustable)