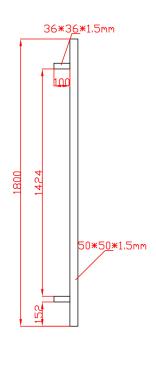

#### 1500mm x 1800mm

#### **RIGHT HAND SIDE**

Unit 1, 1710 Sydney Rd, Campbellfield VIC 3061 info@macedonfencing.com.au www.macedonfencing.com.au

COMMERCIAL / CALL FOR A QUOTE

1300 101 202