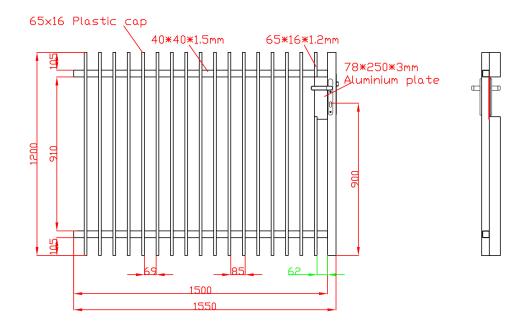

#### 1500mm x 1500mm

### **LEFT HAND SIDE**

# Blade – Powder Coated Black

An adjustable Blade Gate assembled in minutes, simply cut the gate to your desired width, slide gate stile through top/ bottom rail to complete kit.

Now comes complete with a welded backing plate an architectural designed mortice lock system including two black handles, barrel lock and two keys to compliment the blade gate.

Available in both left/right hand.

900mm high x 1250mm wide (adjustable)

\$440 + GST

1500mm high x 1500mm wide (adjustable)

\$480 + GST

1200mm high x 1500mm wide (adjustable)

\$460 + GST

1800mm high x 1500mm wide (adjustable)