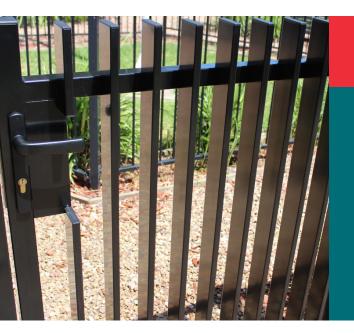

# The Blade Gate

# Blade – Powder Coated Black

An adjustable Blade Gate assembled in minutes, simply cut the gate to your desired width, slide gate stile through top/ bottom rail to complete kit.

Now comes complete with a welded backing plate an architectural designed mortice lock system including two black handles, barrel lock and two keys to compliment the blade gate.

Available in both left/right hand.

900mm high x 1250mm wide (adjustable)

\$440 + GST

1500mm high x 1500mm wide (adjustable)

\$480 + GST

1200mm high x 1500mm wide (adjustable)

\$460 + GST

1800mm high x 1500mm wide (adjustable)