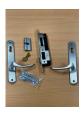

# Blade – Powder Coated Black

An adjustable Blade Gate assembled in minutes, simply cut the gate to your desired width, slide gate stile through top/ bottom rail to complete kit.

Now comes complete with a welded backing plate an architectural designed mortice lock system including two black handles, barrel lock and two keys to compliment the blade gate.

## **PACKAGES INCLUDE:**

- 1500mm Wide Panel
- 1 Individual Gate Stile
- Welded Backing Plate
- Mortice Lock System
- Barrel / 2 Handles, 2 Keys

Unit 1, 1710 Sydney Rd, Campbellfield VIC 3061 info@macedonfencing.com.au www.macedonfencing.com.au

Mortice Lock \$170 each + GST

(includes Brass Door Handle, Barrel, Lock and 2 Keys)

Individual Gate Stile 1800mm Black \$75 + GST

**COMMERCIAL / CALL FOR A QUOTE** 

1250mm x 900mm