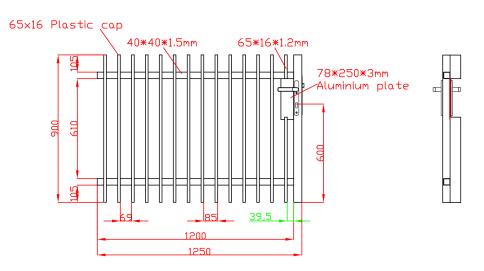

Mortice Lock \$170 each + GST

(includes Brass Door Handle, Barrel, Lock and 2 Keys)

Individual Gate Stile 1800mm Black \$75 + GST

**COMMERCIAL / CALL FOR A QUOTE** 

1250mm x 900mm

### **LEFT HAND SIDE**

## **RIGHT HAND SIDE**