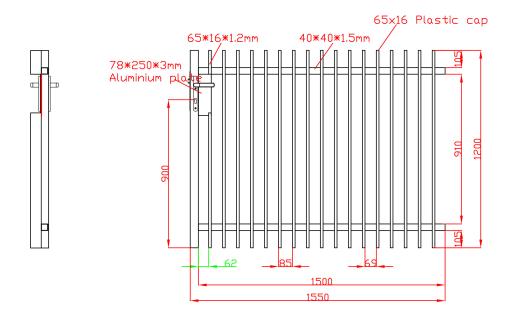

#### 1200mm x 1500mm

### **LEFT HAND SIDE**

# Blade – Powder Coated Black

An adjustable Blade Gate assembled in minutes, simply cut the gate to your desired width, slide gate stile through top/ bottom rail to complete kit.

Now comes complete with a welded backing plate an architectural designed mortice lock system including two black handles, barrel lock and two keys to compliment the blade gate.

Available in both left/right hand.

900mm high x 1250mm wide (adjustable)

\$440 + GST

1500mm high x 1500mm wide (adjustable)

\$480 + GST

1200mm high x 1500mm wide (adjustable)

\$460 + GST

1800mm high x 1500mm wide (adjustable)