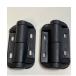

# Blade – Powder Coated Black

An adjustable Blade Gate assembled in minutes, simply cut the gate to your desired width, slide gate stile through top/ bottom rail to complete kit.

Now comes complete with a welded backing plate an architectural designed mortice lock system including two black handles, barrel lock and two keys to compliment the blade gate.

## **PACKAGES INCLUDE:**

- 1500mm Wide Panel
- 1 Individual Gate Stile
- Welded Backing Plate
- Mortice Lock System
- Barrel / 2 Handles, 2 Keys

Unit 1, 1710 Sydney Rd, Campbellfield VIC 3061 info@macedonfencing.com.au www.macedonfencing.com.au