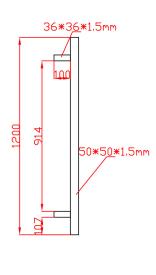

#### 1200mm x 1500mm

## **RIGHT HAND SIDE**

Unit 1, 1710 Sydney Rd, Campbellfield VIC 3061 info@macedonfencing.com.au www.macedonfencing.com.au