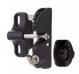

#### **Additional Accessories**

HFP 100 × 75 Butt Hinge Zinc Plated \$30 each + GST

IPC 7575 - Post Caps - Flat \$4 each + GST

DPG200 - Gravity Latch; Double Sided Lockable \$95 each + GST

Individual Gate Stile .900mm Black \$50 + GST

DPG200 - Adjustable Self Closing Hinge \$40 each + GST

Individual Gate Stile 1200 Black \$60 + GST

DPL1000MK3; Ultra Safe Gate Latch (Magna Latch) \$95 each + GST

Individual Gate Stile 1500 mm Black \$70 + GST