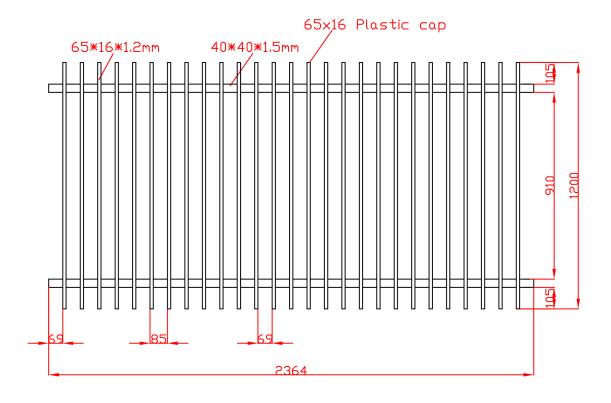

luminium Powder Coated Black







#### **FLANGED POSTS**

 $76 \times 76 \times 1300$ mm \$66\* per post  $76 \times 76 \times 1900$ mm \$80\* per post 100 × 100 × 1300mm \$97\* per post  $100 \times 100 \times 1900$ mm \$127\* per post



**CAPS** 

76 × 76mm \$5\* each 100 × 100mm \$6\* each

#### **ACCESSORIES**

Rail Brackets 40×40mm \$4\* each Tek Screws 12 - 14×20mm \$0.30\* each S/O Screw Hex HD Connectors \$10 each

#### **IN-GROUND POSTS**

 $76 \times 76 \times 1800$ mm \$55 per post 76 × 76 × 2400mm \$75\* per post 100 × 100 × 1800mm \$98\* per post 100 × 100 × 2400mm \$127\* per post

\*All prices exclude GST

Unit 1, 1710 Sydney Rd, Campbellfield VIC 3061 info@macedonfencing.com.au www.macedonfencing.com.au



# **Technical Drawings**

### 2364 × 900mm



### 2364 × 1200mm



COMMERCIAL / CALL FOR A QUOTE

# **Technical Drawings**

### 2364 × 1500mm



### 2364 × 1800mm



Unit 1, 1710 Sydney Rd, Campbellfield VIC 3061 info@macedonfencing.com.au www.macedonfencing.com.au