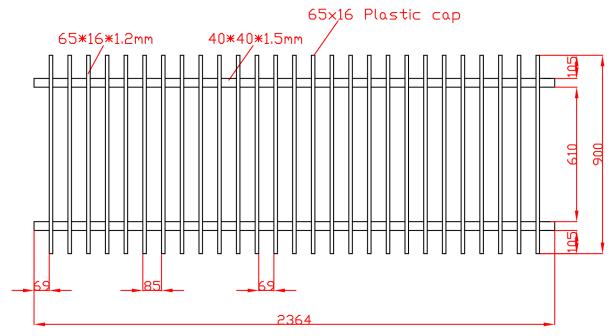

/L.

## The Blade - Aluminium Powder Coated Black







#### **FLANGED POSTS**

 $76 \times 76 \times 1300$ mm \$66\* per post  $76 \times 76 \times 1900$ mm \$80\* per post 100 × 100 × 1300mm \$97\* per post  $100 \times 100 \times 1900$ mm \$127\* per post



**CAPS** 

76 × 76mm \$5\* each 100 × 100mm \$6\* each

#### **ACCESSORIES**

Rail Brackets 40×40mm \$4\* each Tek Screws 12 - 14×20mm \$0.30\* each S/O Screw Hex HD Connectors \$10 each

#### **IN-GROUND POSTS**

 $76 \times 76 \times 1800$ mm \$55 per post 76 × 76 × 2400mm \$75\* per post 100 × 100 × 1800mm \$98\* per post 100 × 100 × 2400mm \$127\* per post

\*All prices exclude GST

Unit 1, 1710 Sydney Rd, Campbellfield VIC 3061 info@macedonfencing.com.au www.macedonfencing.com.au



# **Technical Drawings**

### 2364 × 900mm



### 2364 × 1200mm



COMMERCIAL / CALL FOR A QUOTE

# **Technical Drawings**

### 2364 × 1500mm



### 2364 × 1800mm



Unit 1, 1710 Sydney Rd, Campbellfield VIC 3061 info@macedonfencing.com.au www.macedonfencing.com.au