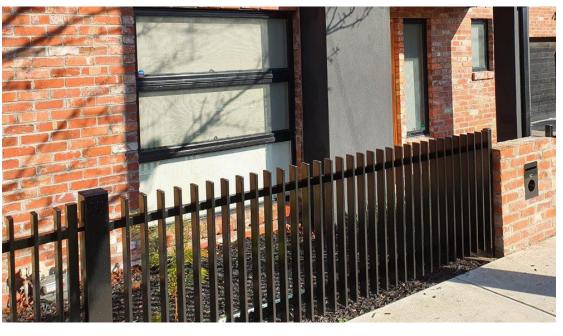

1800 × 2364mm

\$400 PER PANEL + GST

1500 × 2364mm

\$353 PER PANEL + GST

1200 × 2364mm

\$315

900 × 2364mm

PER PANEL + GST

**\$286** 

PER PANEL + GST





Online Fence Supplies is a division of the Citywide & Macedon Fencing Group P/L.

## The Blade - Aluminium Powder Coated Black







#### **FLANGED POSTS**

 $76 \times 76 \times 1300$ mm \$66\* per post  $76 \times 76 \times 1900$ mm \$80\* per post 100 × 100 × 1300mm \$97\* per post  $100 \times 100 \times 1900$ mm \$127\* per post



**CAPS** 

76 × 76mm \$5\* each 100 × 100mm \$6\* each

#### **ACCESSORIES**

Rail Brackets 40×40mm \$4\* each Tek Screws 12 - 14×20mm \$0.30\* each S/O Screw Hex HD Connectors \$10 each

#### **IN-GROUND POSTS**

 $76 \times 76 \times 1800$ mm \$55 per post 76 × 76 × 2400mm \$75\* per post 100 × 100 × 1800mm \$98\* per post 100 × 100 × 2400mm \$127\* per post

\*All prices exclude GST

Unit 1, 1710 Sydney Rd, Campbellfield VIC 3061 info@macedonfencing.com.au www.macedonfencing.com.au



# **Technical Drawings**

### 2364 × 900mm



### 2364 × 1200mm



COMMERCIAL / CALL FOR A QUOTE