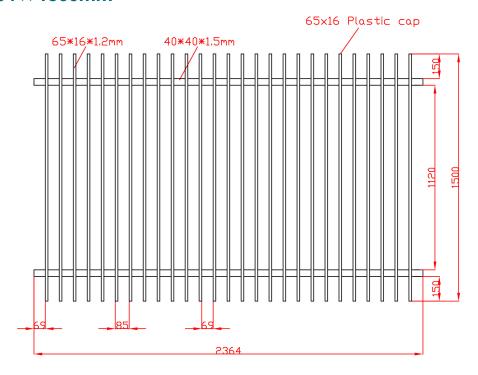

mes 1300$ mm \$66\* per post  $76 \times 76 \times 1900$ mm \$80\* per post 100 × 100 × 1300mm \$97\* per post  $100 \times 100 \times 1900$ mm \$127\* per post



**CAPS** 

76 × 76mm \$5\* each 100 × 100mm \$6\* each

#### **ACCESSORIES**

Rail Brackets 40×40mm \$4\* each Tek Screws 12 - 14×20mm \$0.30\* each S/O Screw Hex HD Connectors \$10 each

#### **IN-GROUND POSTS**

 $76 \times 76 \times 1800$ mm \$55 per post 76 × 76 × 2400mm \$75\* per post 100 × 100 × 1800mm \$98\* per post 100 × 100 × 2400mm \$127\* per post

\*All prices exclude GST

Unit 1, 1710 Sydney Rd, Campbellfield VIC 3061 info@macedonfencing.com.au www.macedonfencing.com.au



# **Technical Drawings**

### 2364 × 900mm



### 2364 × 1200mm



COMMERCIAL / CALL FOR A QUOTE

# **Technical Drawings**

### 2364 × 1500mm



### 2364 × 1800mm



Unit 1, 1710 Sydney Rd, Campbellfield VIC 3061 info@macedonfencing.com.au www.macedonfencing.com.au